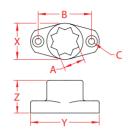

## WINCH HANDLE HOLDER 316 STAINLESS STEEL

| ITEM       | A     | В     | С     | FASTENER   | <b>X</b><br>(height) | <b>Y</b><br>(length) | <b>Z</b><br>(width) | WT<br>(lb) | PACKAGING<br>TYPE | EACH<br>(qty) | INNER<br>(qty) | CARTON<br>(qty) | UPC          |
|------------|-------|-------|-------|------------|----------------------|----------------------|---------------------|------------|-------------------|---------------|----------------|-----------------|--------------|
| S3520-0001 | 0.71" | 1.75" | 0.21" | #10 Screws | 1.21"                | 2.25"                | 1.05"               | 0.18       | POLYBAG           | 1             | 1              | 100             | 791506056379 |